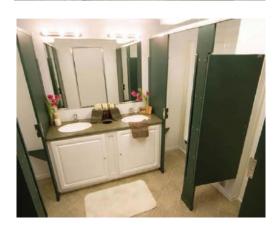

#### **Features**

- ✓ Hot & cold running water
- ✓ Private shower stalls
- ✓ Metered sinks with mirrors
- ✓ Climate controlled interior
- ✓ Interior & exterior lighting
- ✓ Large holding tanks
- ✓ Dressing area with bench\*
- ✓ Propane or electric water heater\*