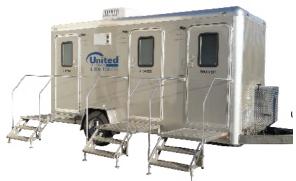

### Overview

Our Shower Trailer options are the ideal solution for multi-day festivals, sporting events, industrial turnarounds and emergency relief efforts. Our wide range of Shower Trailer options range from small 2 Station trailers up to 16 Station trailers and have varied amenities to suit your needs. Shower Trailers provide a level of comfort where users least expect it with warm and cold running water and full privacy.

#### **Features**

- ✓ Hot & cold running water
- ✓ Private shower stalls
- ✓ Metered sinks with mirrors
- ✓ Climate controlled interior
- ✓ Interior & exterior lighting
- ✓ Large holding tanks
- ✓ Dressing area with bench\*
- ✓ Propane or electric water heater\*